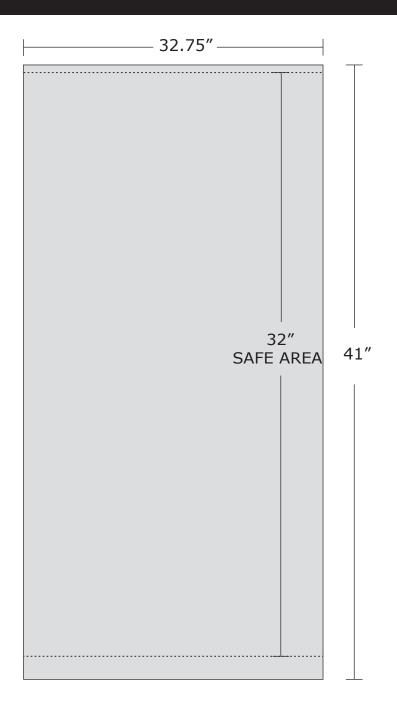

## CLEAR BUDGET TABLE TOP BANNER 33x41

Total Graphic Area: 32.75" x 41" Total Safe Area: 32.75" x 32"

Please be sure to include a 1" margin at the Top & a 3" Margin at the bottom. (For Reference Only)